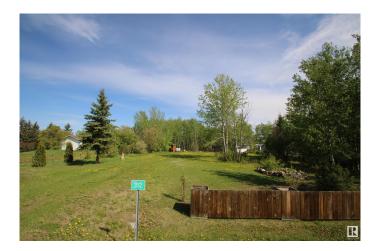

### \$57,500

0 Bedroom, 0.00 Bathroom, Rural on 0.69 Acres

Lottie Lake Estate, Rural St. Paul County, AB

.69 Acre lot at Lottie Lake Lot is partially landscaped with garden area and fire pit, also has power municipal water and outhouse with septic holding tank. Just pull camper out and enjoy.

## Exterior

Exterior Features Flat Site, Landscaped, Partially Landscaped, Recreation Use