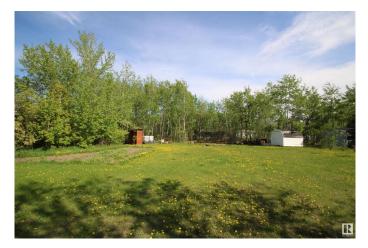

### \$57,500

0 Bedroom, 0.00 Bathroom, Rural on 0.69 Acres

Lottie Lake Estate, Rural St. Paul County, AB

.69 Acre lot at Lottie Lake Lot is partially landscaped with garden area and fire pit, also has power municipal water and outhouse with septic holding tank. Just pull camper out and enjoy.

## Exterior

Exterior Features Flat Site, Landscaped, Partially Landscaped, Recreation Use