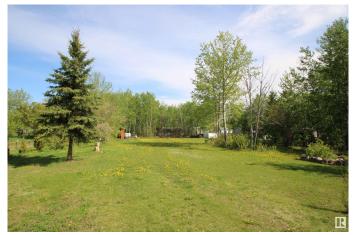

### \$57,500

0 Bedroom, 0.00 Bathroom, Rural on 0.69 Acres

Lottie Lake Estate, Rural St. Paul County, AB

.69 Acre lot at Lottie Lake Lot is partially landscaped with garden area and fire pit, also has power municipal water and outhouse with septic holding tank. Just pull camper out and enjoy.

## Exterior

Exterior Features Flat Site, Landscaped, Partially Landscaped, Recreation Use