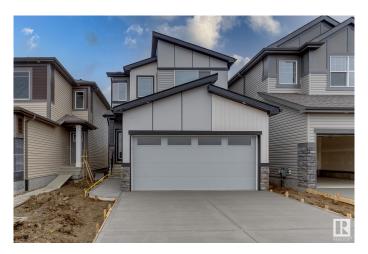

## \$529,900

3 Bedroom, 2.50 Bathroom, 1,811 sqft Single Family on 0.00 Acres

Maple Crest, Edmonton, AB

Welcome to 3 Bed room + BONUS ROOM house in the desirable community of Maple Crest. It consists of a bright & open main floor featuring open concept living room, Kitchen, dinning area & 2 pc bathroom. Kitchen boasts beautiful QUARTZ counters, HUGE ISLAND with under mount sink, STAINLESS STEEL appliances & a huge WALK-IN PANTRY. Upstairs consists of a great size Bonus room, Master Bedroom with 5 pc en-suite & walk in closet. 2 additional bedrooms with 4 pc Bathroom & Laundry. Double Front Garage with Large drive way and lots of street parking. A must see beautiful house, waiting to be yours.

# **Exterior**

Exterior Wood, Stone, Vinyl

Exterior Features Airport Nearby, No Back Lane, Playground Nearby

Roof Asphalt Shingles

Construction Wood, Stone, Vinyl Foundation Concrete Perimeter