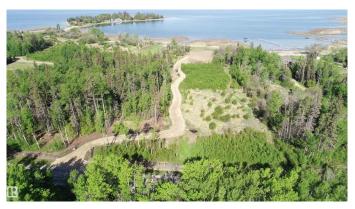

## \$879,000

0 Bedroom, 0.00 Bathroom, Rural on 6.05 Acres

Lac Ste Anne, Rural Lac Ste. Anne County, AB

Here is your chance to own one of the nicest lakefront acreages on Lac Ste Anne. This newly created 6.05 acre property is the perfect spot to build your forever home or family lake retreat. Fenced on 2 sides with the perfect amount of trees for privacy and a large building site which has already been established. You know you left the city behind as you wind down the brand new road that takes you through the tress and opens up to the lake in front of you. All the hard site work is done! This shoreline is known for its sandy beaches and you are close to all the amenities you need in Alberta Beach.