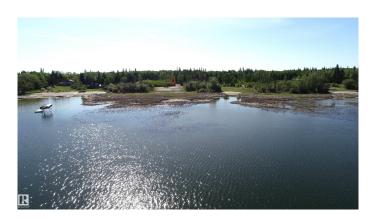

## \$879,000

0 Bedroom, 0.00 Bathroom, Rural on 6.05 Acres

Lac Ste Anne, Rural Lac Ste. Anne County, AB

Here is your chance to own one of the nicest lakefront acreages on Lac Ste Anne. This newly created 6.05 acre property is the perfect spot to build your forever home or family lake retreat. Fenced on 2 sides with the perfect amount of trees for privacy and a large building site which has already been established. You know you left the city behind as you wind down the brand new road that takes you through the tress and opens up to the lake in front of you. All the hard site work is done! This shoreline is known for its sandy beaches and you are close to all the amenities you need in Alberta Beach.