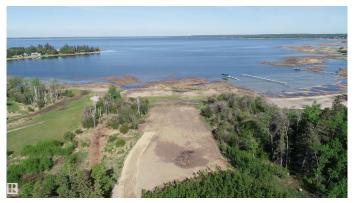

## \$879,000

0 Bedroom, 0.00 Bathroom, Rural on 6.05 Acres

Lac Ste Anne, Rural Lac Ste. Anne County, AB

Here is your chance to own one of the nicest lakefront acreages on Lac Ste Anne. This newly created 6.05 acre property is the perfect spot to build your forever home or family lake retreat. Fenced on 2 sides with the perfect amount of trees for privacy and a large building site which has already been established. You know you left the city behind as you wind down the brand new road that takes you through the tress and opens up to the lake in front of you. All the hard site work is done! This shoreline is known for its sandy beaches and you are close to all the amenities you need in Alberta Beach.