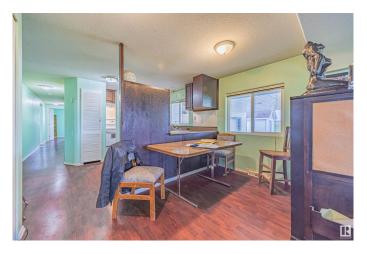

# \$240.000

3 Bedroom, 2.00 Bathroom, 1,520 sqft Rural on 4.99 Acres

None, Rural Westlock County, AB

You will absolutely love the peace and serenity that country living brings and the best part is that you are less than 10 mins from Westlock. With over 1500 sq ft this 3 bedroom home is an open concept home with a spacious living and dining area. Large primary has ensuite and access to back deck. The attached 24' x 28' garage is heated plus there is a 28' x 36' carport. The well was drilled in 2010. There is a "campsite" area that has access to water & power. Also a hydrant & trailer/motorhome dump. Power is underground. Carport is on 16" x 16" concrete pillars that are 5' deep. Garage sits on 5' concrete footing wth w/concrete pillings beneath.