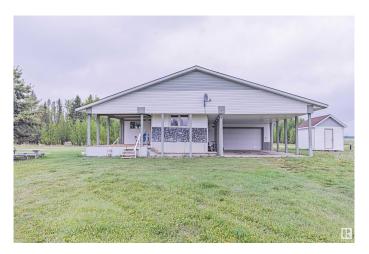

# \$240.000

3 Bedroom, 2.00 Bathroom, 1,520 sqft Rural on 4.99 Acres

None, Rural Westlock County, AB

You will absolutely love the peace and serenity that country living brings and the best part is that you are less than 10 mins from Westlock. With over 1500 sq ft this 3 bedroom home is an open concept home with a spacious living and dining area. Large primary has ensuite and access to back deck. The attached 24' x 28' garage is heated plus there is a 28' x 36' carport. The well was drilled in 2010. There is a "campsite" area that has access to water & power. Also a hydrant & trailer/motorhome dump. Power is underground. Carport is on 16" x 16" concrete pillars that are 5' deep. Garage sits on 5' concrete footing wth w/concrete pillings beneath.

### **Essential Information**

MLS® # E4438256 Price \$240,000

Bedrooms 3
Bathrooms 2.00
Full Baths 2

Square Footage 1,520

Acres 4.99 Year Built 2010 Type Rural

Sub-Type Detached Single Family

Style Bungalow
Status Active