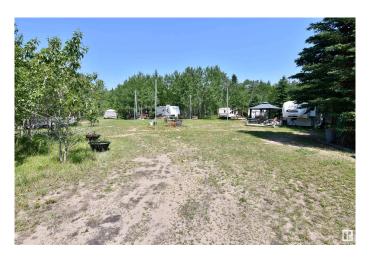

# \$324,900

0 Bedroom, 0.00 Bathroom, Rural on 159.00 Acres

None, Rural Smoky Lake County, AB

Welcome to this expansive 159-acre (50 acres of pasture) property near Hamlin, offering an incredible opportunity for outdoor enthusiasts or anyone looking for a tranguil escape. This mostly treed land comes equipped with all the amenities you need for a comfortable stay, including 5 camping stalls with power, a drilled well for water, and a holding tank for septic waste. To top it off, a conveniently located building housing a toilet & a pressure tank adds to the overall comfort of the experience. What makes this location even more attractive is its potential for new beginnings. Imagine building your dream home amidst the serene forested landscape, creating a perfect blend of rural living and modern convenience. For those desiring a shared retreat, there is an exciting option to set up a family campsite, ideal for annual gatherings or spontaneous weekends away. Situated approximately 1.5 hrs from Edmonton, this property combines the calm of the countryside with the convenience of city proximity.

#### **Exterior**

Exterior Features Private Setting, Recreation Use, Treed Lot