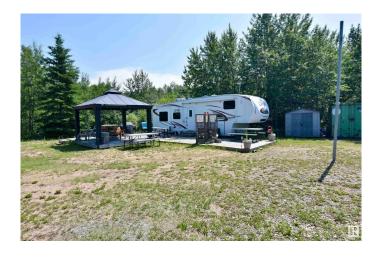

# \$324,900

0 Bedroom, 0.00 Bathroom, Rural on 159.00 Acres

None, Rural Smoky Lake County, AB

Welcome to this expansive 159-acre (50 acres of pasture) property near Hamlin, offering an incredible opportunity for outdoor enthusiasts or anyone looking for a tranguil escape. This mostly treed land comes equipped with all the amenities you need for a comfortable stay, including 5 camping stalls with power, a drilled well for water, and a holding tank for septic waste. To top it off, a conveniently located building housing a toilet & a pressure tank adds to the overall comfort of the experience. What makes this location even more attractive is its potential for new beginnings. Imagine building your dream home amidst the serene forested landscape, creating a perfect blend of rural living and modern convenience. For those desiring a shared retreat, there is an exciting option to set up a family campsite, ideal for annual gatherings or spontaneous weekends away. Situated approximately 1.5 hrs from Edmonton, this property combines the calm of the countryside with the convenience of city proximity.

#### **Exterior**

Exterior Features Private Setting, Recreation Use, Treed Lot