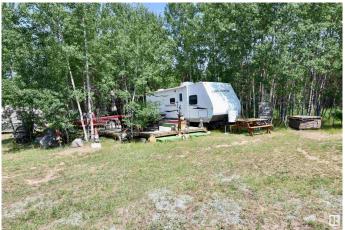

# \$324,900

0 Bedroom, 0.00 Bathroom, Rural on 159.00 Acres

None, Rural Smoky Lake County, AB

Welcome to this expansive 159-acre (50 acres of pasture) property near Hamlin, offering an incredible opportunity for outdoor enthusiasts or anyone looking for a tranguil escape. This mostly treed land comes equipped with all the amenities you need for a comfortable stay, including 5 camping stalls with power, a drilled well for water, and a holding tank for septic waste. To top it off, a conveniently located building housing a toilet & a pressure tank adds to the overall comfort of the experience. What makes this location even more attractive is its potential for new beginnings. Imagine building your dream home amidst the serene forested landscape, creating a perfect blend of rural living and modern convenience. For those desiring a shared retreat, there is an exciting option to set up a family campsite, ideal for annual gatherings or spontaneous weekends away. Situated approximately 1.5 hrs from Edmonton, this property combines the calm of the countryside with the convenience of city proximity.

#### **Exterior**

Exterior Features Private Setting, Recreation Use, Treed Lot