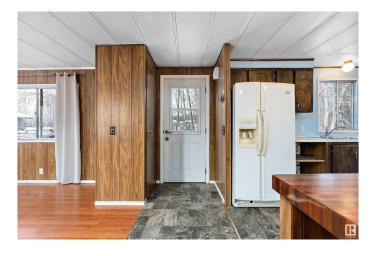

#### \$129,000

2 Bedroom, 1.00 Bathroom, 914 sqft Rural on 0.51 Acres

St. Francis, Rural Leduc County, AB

Affordable and full of potential, this mobile home is situated on a spacious 0.51-acre lot, providing ample room for outdoor activities or future improvements. Move-in ready with opportunities to customize to your taste, the home features 2 bedrooms and 1 bathroom with direct access to the main bedroom. A handy insulated storage shed adds extra space for tools or equipment, as well as an out-building at the rear of the property. Low maintenance yard backed by aspen poplars. Conveniently located on pavement near Warburg and just 30 minutes from Leduc, Drayton Valley, and Stony Plain, this property is perfect as a quiet retreat, investment, or starter home.