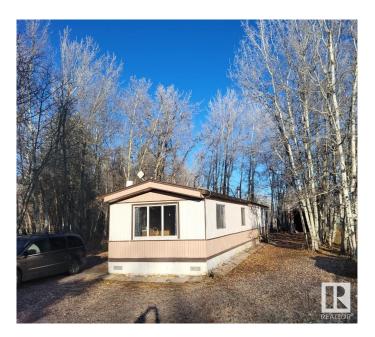

#### \$129,000

2 Bedroom, 1.00 Bathroom, 914 sqft Rural on 0.51 Acres

St. Francis, Rural Leduc County, AB

Affordable and full of potential, this mobile home is situated on a spacious 0.51-acre lot, providing ample room for outdoor activities or future improvements. Move-in ready with opportunities to customize to your taste, the home features 2 bedrooms and 1 bathroom with direct access to the main bedroom. A handy insulated storage shed adds extra space for tools or equipment, as well as an out-building at the rear of the property. Low maintenance yard backed by aspen poplars. Conveniently located on pavement near Warburg and just 30 minutes from Leduc, Drayton Valley, and Stony Plain, this property is perfect as a quiet retreat, investment, or starter home.

#### **Exterior**

Exterior Features Flat Site, Treed Lot

Foundation Block