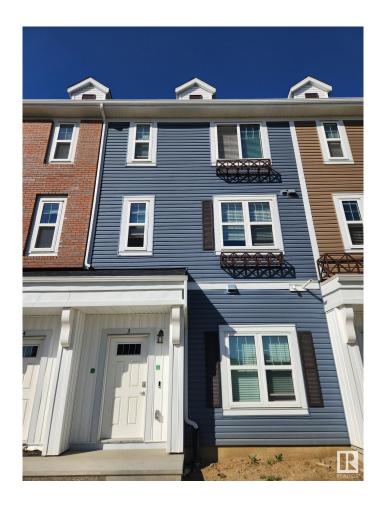

# \$385,000 - 3 903 Crystallina Nera Way, Edmonton

MLS® #E4438145

### \$385,000

3 Bedroom, 2.50 Bathroom, 1,369 sqft Condo / Townhouse on 0.00 Acres

Crystallina Nera West, Edmonton, AB

This 3 bed, 2.5 bath townhome is stylish, spotless, and ready for its next owner. You'll love the open concept layout with 9' ceilings. The kitchen is a beauty with extended cabinets, tons of counter space, tile backsplash, and stainless appliances. Bright living and dining areas lead to a private patio with BBQ gas line. Upstairs has 3 generous bedrooms including a king-sized primary with dual closets and ensuite with oversized glass shower. You'll also find a 4pc main bath and convenient upper laundry. The main floor flex room is the bonus space everyone wantsâ€"office, gym, extra loungeâ€"you choose. Parking is a dream with a double attached garage. Tucked into a great community with parks, trails, and easy access to CFB Edmonton, the Henday, and nearby shops.

### **Exterior**

Exterior Wood, Vinyl

Exterior Features Park/Reserve, Playground Nearby, Shopping Nearby

Roof Asphalt Shingles

Construction Wood, Vinyl

Foundation Concrete Perimeter