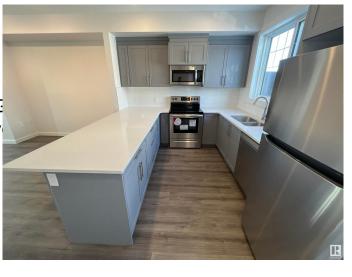

### \$385,000

3 Bedroom, 2.50 Bathroom, 1,369 sqft Condo / Townhouse on 0.00 Acres

Crystallina Nera West, Edmonton, AB

This 3 bed, 2.5 bath townhome is stylish, spotless, and ready for its next owner. You'll love the open concept layout with 9' ceilings. The kitchen is a beauty with extended cabinets, tons of counter space, tile backsplash, and stainless appliances. Bright living and dining areas lead to a private patio with BBQ gas line. Upstairs has 3 generous bedrooms including a king-sized primary with dual closets and ensuite with oversized glass shower. You'll also find a 4pc main bath and convenient upper laundry. The main floor flex room is the bonus space everyone wantsâ€"office, gym, extra loungeâ€"you choose. Parking is a dream with a double attached garage. Tucked into a great community with parks, trails, and easy access to CFB Edmonton, the Henday, and nearby shops.

### Interior

Interior Features ensuite bathroom

Appliances Dishwasher-Built-In, Dryer, G

Hood Fan, Refrigerator, Stov

Heating Forced Air-1, Natural Gas

Stories 3

Has Basement Yes

Basement None, Finished