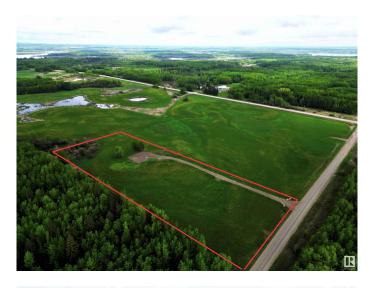

## \$150,000

0 Bedroom, 0.00 Bathroom, Rural on 4.84 Acres

None, Rural Lac Ste. Anne County, AB

Opportunity to Build Your Custom Designed Dream Home on a Stunning 4.84 Acre lot! Discover the perfect blend of country living and convenience with this mostly cleared & flat lot. Nestled in a natural setting, this lot offers an idyllic escape while providing easy access to town. Enjoy the tranquility and a serene environment, just 10 minutes to town & only 1 hour to Edmonton. Imagine designing your dream home surrounded by nature, with ample space for outdoor activities and relaxation. This property is ideal for those seeking a peaceful retreat without sacrificing proximity to amenities and recreational opportunities. Great opportunity to create your own oasis in this picturesque location.

# **Essential Information**

MLS® # E4438108

Price \$150,000

Bathrooms 0.00 Acres 4.84

Type Rural

Sub-Type Vacant Lot/Land

Status Active