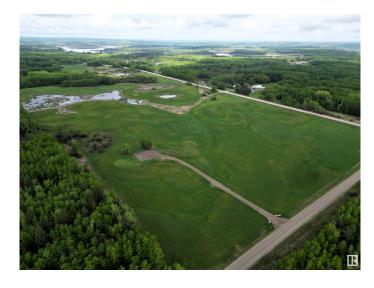

## \$150,000

0 Bedroom, 0.00 Bathroom, Rural on 4.84 Acres

None, Rural Lac Ste. Anne County, AB

Opportunity to Build Your Custom Designed Dream Home on a Stunning 4.84 Acre lot! Discover the perfect blend of country living and convenience with this mostly cleared & flat lot. Nestled in a natural setting, this lot offers an idyllic escape while providing easy access to town. Enjoy the tranquility and a serene environment, just 10 minutes to town & only 1 hour to Edmonton. Imagine designing your dream home surrounded by nature, with ample space for outdoor activities and relaxation. This property is ideal for those seeking a peaceful retreat without sacrificing proximity to amenities and recreational opportunities. Great opportunity to create your own oasis in this picturesque location.

# **Essential Information**

MLS® # E4438108

Price \$150,000

Bathrooms 0.00 Acres 4.84

Type Rural

Sub-Type Vacant Lot/Land

Status Active