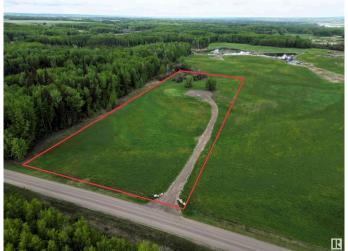

## \$150,000

0 Bedroom, 0.00 Bathroom, Rural on 4.84 Acres

None, Rural Lac Ste. Anne County, AB

Opportunity to Build Your Custom Designed Dream Home on a Stunning 4.84 Acre lot! Discover the perfect blend of country living and convenience with this mostly cleared & flat lot. Nestled in a natural setting, this lot offers an idyllic escape while providing easy access to town. Enjoy the tranquility and a serene environment, just 10 minutes to town & only 1 hour to Edmonton. Imagine designing your dream home surrounded by nature, with ample space for outdoor activities and relaxation. This property is ideal for those seeking a peaceful retreat without sacrificing proximity to amenities and recreational opportunities. Great opportunity to create your own oasis in this picturesque location.

# **Essential Information**

MLS® # E4438108

Price \$150,000

Bathrooms 0.00 Acres 4.84

Type Rural

Sub-Type Vacant Lot/Land

Status Active