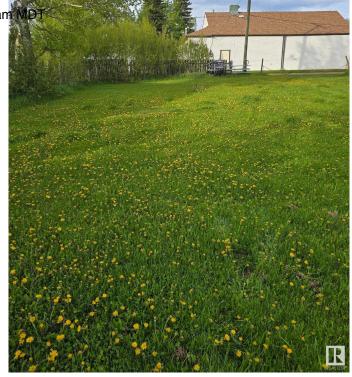

### \$149,900

0 Bedroom, 0.00 Bathroom, Rural on 0.09 Acres

Mulhurst Bay, Rural Wetaskiwin County, AB

Lake View lot, 39.5 feet x 100 feet on Pigeon Lake.

## **Exterior**

Exterior Features Flat Site, Golf Nearby, Lake View, Level Land, Playground Nearby