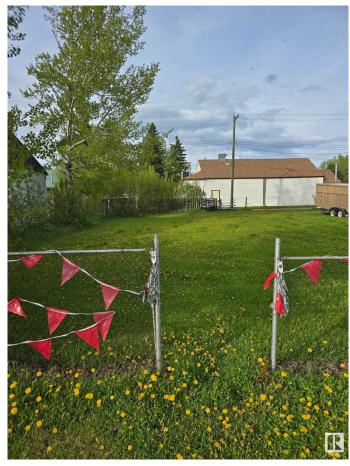

### \$149,900

0 Bedroom, 0.00 Bathroom, Rural on 0.09 Acres

Mulhurst Bay, Rural Wetaskiwin County, AB

Lake View lot, 39.5 feet x 100 feet on Pigeon Lake.

## **Exterior**

Exterior Features Flat Site, Golf Nearby, Lake View, Level Land, Playground Nearby