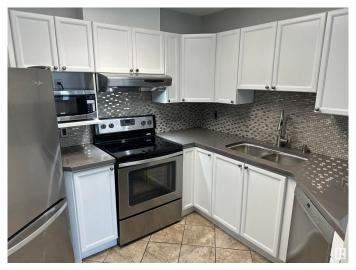

#### \$199,000

2 Bedroom, 1.00 Bathroom, 915 sqft Condo / Townhouse on 0.00 Acres

WîhkwÃantôwin, Edmonton, AB

Located downtown and on a fairly quiet street is this 3rd floor two bedroom condo featuring newly painted kitchen cabinets in modern white with lovely glossy grey cement counter tops and stainless steel appliances. Nice open floor plan with laminate flooring a nice gas fireplace for those chili nights. Step out onto the east facing deck that overlooks your vehicle down below. The primary bedroom is a comfortable size and the full bathroom is a good size as well. Next to your insuite washer and dryer is a generous size storage area. Condo fees include heat and water. Close to LRT and trails and the river valley and of course the downtown action including nice Restaurants.

## Interior

Appliances Dishwasher-Built-In, Dryer, Hood Fan, Oven-Microwave, Refrigerator,

Stove-Electric, Washer, Window Coverings, TV Wall Mount

Heating Baseboard, Natural Gas