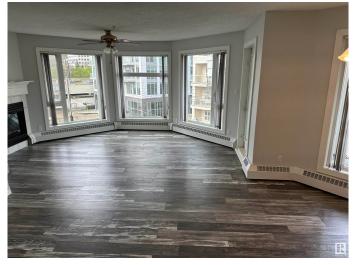

#### \$199,000

2 Bedroom, 1.00 Bathroom, 915 sqft Condo / Townhouse on 0.00 Acres

WîhkwÃantôwin, Edmonton, AB

Located downtown and on a fairly quiet street is this 3rd floor two bedroom condo featuring newly painted kitchen cabinets in modern white with lovely glossy grey cement counter tops and stainless steel appliances. Nice open floor plan with laminate flooring a nice gas fireplace for those chili nights. Step out onto the east facing deck that overlooks your vehicle down below. The primary bedroom is a comfortable size and the full bathroom is a good size as well. Next to your insuite washer and dryer is a generous size storage area. Condo fees include heat and water. Close to LRT and trails and the river valley and of course the downtown action including nice Restaurants.