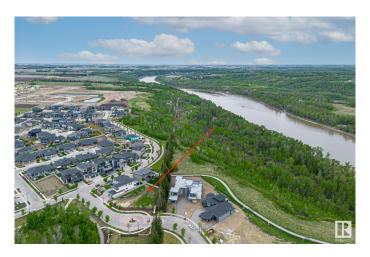

## \$749,000

0 Bedroom, 0.00 Bathroom, Condo / Townhouse on 0.00 Acres

Keswick, Edmonton, AB

Introducing Lot #22, one of the largest and most private estate lots at The Banks in Hendriks Point, Keswick on the River. This 13,584 sqft lot features a 72' building pocket and is situated on a quiet street, backing onto a natural reserve and within walking distance to the North Saskatchewan River. The Banks at Keswick is an exclusive community known for its high architectural standards, ensuring quality and elegance. This lot is located outside the main gates and is fully fenced, with the option to build a private gate to the property. It offers a quick commute to amenities such as golf courses, walking trails, parks, skiing, schools, restaurants, and shopping. The Edmonton International Airport is just a 20-minute drive away. Building plans specifically designed for this lot are available for purchase. Embrace the opportunity to create your dream home in this prestigious and serene location.