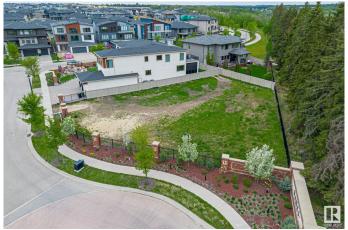

## \$749,000

0 Bedroom, 0.00 Bathroom, Condo / Townhouse on 0.00 Acres

Keswick, Edmonton, AB

Introducing Lot #22, one of the largest and most private estate lots at The Banks in Hendriks Point, Keswick on the River. This 13,584 sqft lot features a 72' building pocket and is situated on a quiet street, backing onto a natural reserve and within walking distance to the North Saskatchewan River. The Banks at Keswick is an exclusive community known for its high architectural standards, ensuring quality and elegance. This lot is located outside the main gates and is fully fenced, with the option to build a private gate to the property. It offers a quick commute to amenities such as golf courses, walking trails, parks, skiing, schools, restaurants, and shopping. The Edmonton International Airport is just a 20-minute drive away. Building plans specifically designed for this lot are available for purchase. Embrace the opportunity to create your dream home in this prestigious and serene location.