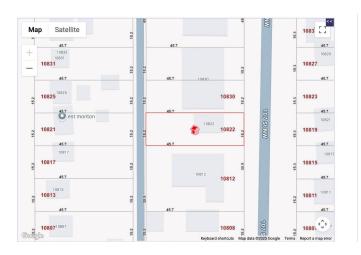

### **Community Information**

| Address     | 10822 107 Street  |
|-------------|-------------------|
| Area        | Edmonton          |
| Subdivision | Central Mcdougall |
| City        | Edmonton          |

| County      | ALBERTA |
|-------------|---------|
| Province    | AB      |
| Postal Code | T5H 2Z3 |