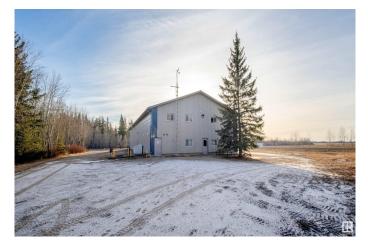

#### **\$0**

0 Bedroom, 0.00 Bathroom, Industrial on 0.00 Acres

None, Rural Bonnyville M.D., AB

Don't miss this great opportunity to start your business! This 7600 sq/ft shop can be used in so many different ways offering complete flexibility including an, approximately, 1200 sq/ft, 5 bedroom (or offices), 2 bathroom apartment upstairs. Live here while you grow your business, house your hard working staff, or use it for extra office space to compliment the 2 offices up on the main level. Currently set up with 2 large bays and a smaller middle bay for a spray booth or smaller vehicles. Mezzanines through two of the bays can be removed, or re-worked based on your needs. 3-phase power, Airlines and valves throughout, in-slab heating, tool crib, meat locker, three 14â€<sup>™</sup> shop doors and one 12â€<sup>™</sup> shop door with a Power gated secure gravel parking lot around this great property. \*\*Now offering partial availability, rent out the space you need. 2.47 Acre site is 3/4 fenced

Built in 2012