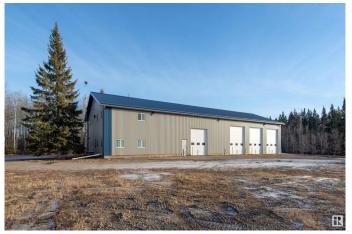

#### **\$0**

0 Bedroom, 0.00 Bathroom, Industrial on 0.00 Acres

None, Rural Bonnyville M.D., AB

Don't miss this great opportunity to start your business! This 7600 sq/ft shop can be used in so many different ways offering complete flexibility including an, approximately, 1200 sq/ft, 5 bedroom (or offices), 2 bathroom apartment upstairs. Live here while you grow your business, house your hard working staff, or use it for extra office space to compliment the 2 offices up on the main level. Currently set up with 2 large bays and a smaller middle bay for a spray booth or smaller vehicles. Mezzanines through two of the bays can be removed, or re-worked based on your needs. 3-phase power, Airlines and valves throughout, in-slab heating, tool crib, meat locker, three 14â€<sup>™</sup> shop doors and one 12â€<sup>™</sup> shop door with a Power gated secure gravel parking lot around this great property. \*\*Now offering partial availability, rent out the space you need. 2.47 Acre site is 3/4 fenced

Built in 2012