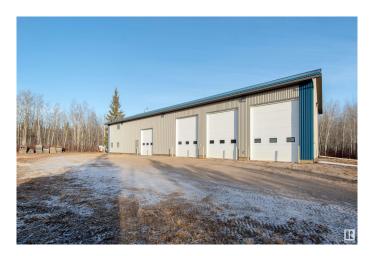

#### **\$0**

0 Bedroom, 0.00 Bathroom, Industrial on 0.00 Acres

None, Rural Bonnyville M.D., AB

Don't miss this great opportunity to start your business! This 7600 sq/ft shop can be used in so many different ways offering complete flexibility including an, approximately, 1200 sq/ft, 5 bedroom (or offices), 2 bathroom apartment upstairs. Live here while you grow your business, house your hard working staff, or use it for extra office space to compliment the 2 offices up on the main level. Currently set up with 2 large bays and a smaller middle bay for a spray booth or smaller vehicles. Mezzanines through two of the bays can be removed, or re-worked based on your needs. 3-phase power, Airlines and valves throughout, in-slab heating, tool crib, meat locker, three 14â€<sup>™</sup> shop doors and one 12â€<sup>™</sup> shop door with a Power gated secure gravel parking lot around this great property. \*\*Now offering partial availability, rent out the space you need. 2.47 Acre site is 3/4 fenced

Built in 2012