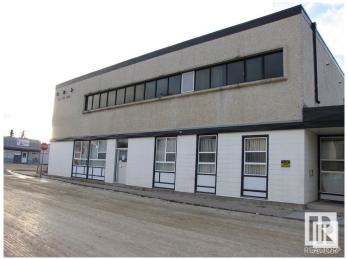

# \$169,900

0 Bedroom, 0.00 Bathroom, Institutional on 0.00 Acres

Sangudo, Sangudo, AB

FORMER COUNTY OFFICE. 11,000 sq ft two story cinderblock institutional quality building currently operating as a used equipment/materials store. Zoned for mixed use commercial/residential. 130' x 140' paved parking lot adjacent. roof top deck with a view of the Pembina River Valley. Sangudo is a Hamlet one hour northwest of Edmonton on four lane asphalt servicing a regional catchment of approx. 3000 people. Exceptional price for an end user who needs lots of space and would like to live next to the store.