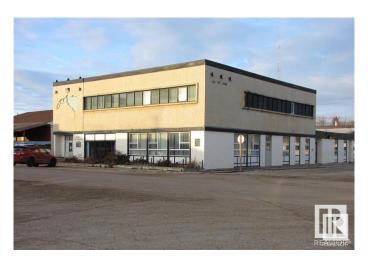

# \$169,900

0 Bedroom, 0.00 Bathroom, Institutional on 0.00 Acres

Sangudo, Sangudo, AB

FORMER COUNTY OFFICE. 11,000 sq ft two story cinderblock institutional quality building currently operating as a used equipment/materials store. Zoned for mixed use commercial/residential. 130' x 140' paved parking lot adjacent. roof top deck with a view of the Pembina River Valley. Sangudo is a Hamlet one hour northwest of Edmonton on four lane asphalt servicing a regional catchment of approx. 3000 people. Exceptional price for an end user who needs lots of space and would like to live next to the store.