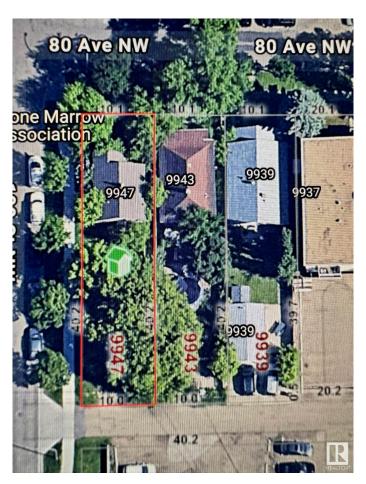

## \$1,740,000

1 Bedroom, 1.00 Bathroom, 577 sqft Single Family on 0.00 Acres

Ritchie, Edmonton, AB

Ritchie LAND ASSEMBLY 100 X 132', already RM(medium scale-4-8 storeys) zoned lots. In the heart of ritchie, with a walkscore of 97 this community is prime for multi family. Minutes from UofA and downtown, with vibrant breweries and cafes just waking distances away, these prime oppurtutniites DO NOT come to market often. Take advantage of all the booming rental economy and prime location now. House is rentable while planning. Investment won't last long!!

# **Community Information**

Address 9947 80 Avenue

Area Edmonton

Subdivision Ritchie

City Edmonton
County ALBERTA

Province AB

Postal Code T6E 1T2