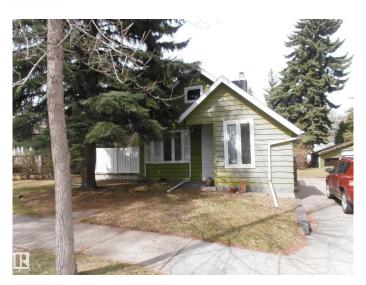

## \$494,000

2 Bedroom, 2.00 Bathroom, 1,311 sqft Single Family on 0.00 Acres

Beverly Heights, Edmonton, AB

Excellent investment opportunity in Beverley Hts! Original home on a double sized lot (approx 100' x 119') along a quiet tree lined avenue. Blocks away from Ada Boulevard and the river valley.

Built in 1943