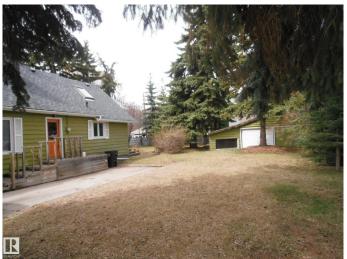

## \$494,000

2 Bedroom, 2.00 Bathroom, 1,311 sqft Single Family on 0.00 Acres

Beverly Heights, Edmonton, AB

Excellent investment opportunity in Beverley Hts! Original home on a double sized lot (approx 100' x 119') along a quiet tree lined avenue. Blocks away from Ada Boulevard and the river valley.

### **Amenities**

Amenities See Remarks

Parking Double Garage Detached, Parking Pad Cement/Paved

Interior

Appliances Garage Control, Garage Opener

Heating Forced Air-1, Natural Gas

Stories 2

Has Basement Yes