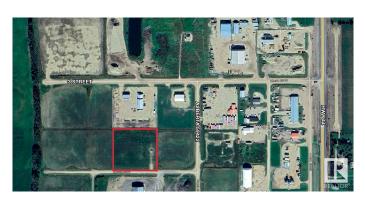

#### \$105,000

0 Bedroom, 0.00 Bathroom, Land Commercial on 0.00 Acres

None, Rural Westlock County, AB

3.11 acre bare land parcel. Industrial zoning allows for a wide variety of potential development. Municipal services to the ditch (TBC). Located in the Westlock industrial area with quick access from Highway 44.