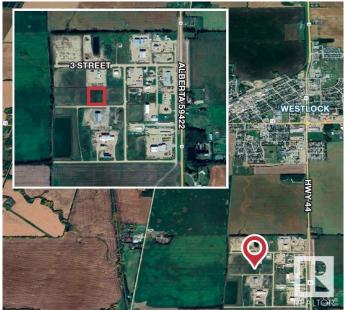

#### \$105,000

0 Bedroom, 0.00 Bathroom, Land Commercial on 0.00 Acres

None, Rural Westlock County, AB

3.11 acre bare land parcel. Industrial zoning allows for a wide variety of potential development. Municipal services to the ditch (TBC). Located in the Westlock industrial area with quick access from Highway 44.