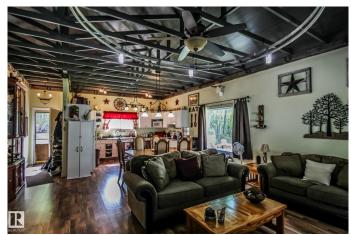

## \$199,700

2 Bedroom, 1.00 Bathroom, 900 sqft Rural on 0.47 Acres

Lottie Lake Estate, Rural St. Paul County, AB

Meticulous 3-Season Lakefront Cabin at Lottie Lake Escape to serenity with this beautifully maintained 3-season cabin nestled on the shores of Lottie Lake. Featuring 2 spacious bedrooms, a full bathroom, and open vaulted ceilings, this lakefront retreat offers a bright, airy living space perfect for relaxing or entertaining. The property is fully landscaped, offering a blend of natural beauty and thoughtful design. A standout feature is the unique guest houseâ€"ideal for visitors, added privacy, or creative use. Enjoy peaceful mornings by the water and cozy evenings under the stars in this inviting lakeside getaway.

**Amenities** 

Features Crawl Space, Guest Suite, Hot Water Electric, Open Beam

Interior

Heating Wood Stove, Wood

Stories 1

Has Basement Yes

Basement None, No Basement

**Exterior** 