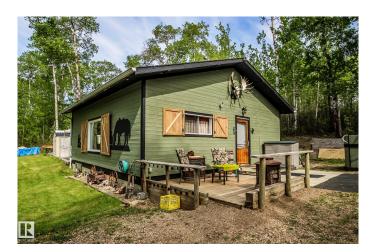

## \$199,700

2 Bedroom, 1.00 Bathroom, 900 sqft Rural on 0.47 Acres

Lottie Lake Estate, Rural St. Paul County, AB

Meticulous 3-Season Lakefront Cabin at Lottie Lake Escape to serenity with this beautifully maintained 3-season cabin nestled on the shores of Lottie Lake. Featuring 2 spacious bedrooms, a full bathroom, and open vaulted ceilings, this lakefront retreat offers a bright, airy living space perfect for relaxing or entertaining. The property is fully landscaped, offering a blend of natural beauty and thoughtful design. A standout feature is the unique guest houseâ€"ideal for visitors, added privacy, or creative use. Enjoy peaceful mornings by the water and cozy evenings under the stars in this inviting lakeside getaway.

#### **Essential Information**

MLS® # E4437440 Price \$199,700

Bedrooms 2 Bathrooms 1.00

Full Baths 1

Square Footage 900

Acres 0.47

Year Built 2010

Type Rural

Exterior Wood

Exterior Features Landscaped, Not Fenced, Waterfront Property

Construction Wood

Foundation Concrete Perimeter, Grade Beam