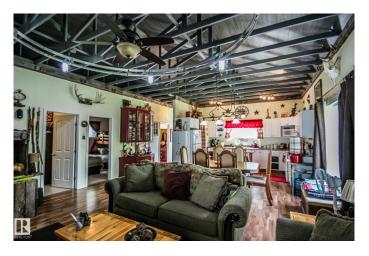

## \$199,700

2 Bedroom, 1.00 Bathroom, 900 sqft Rural on 0.47 Acres

Lottie Lake Estate, Rural St. Paul County, AB

Meticulous 3-Season Lakefront Cabin at Lottie Lake Escape to serenity with this beautifully maintained 3-season cabin nestled on the shores of Lottie Lake. Featuring 2 spacious bedrooms, a full bathroom, and open vaulted ceilings, this lakefront retreat offers a bright, airy living space perfect for relaxing or entertaining. The property is fully landscaped, offering a blend of natural beauty and thoughtful design. A standout feature is the unique guest houseâ€"ideal for visitors, added privacy, or creative use. Enjoy peaceful mornings by the water and cozy evenings under the stars in this inviting lakeside getaway.

**Amenities** 

Features Crawl Space, Guest Suite, Hot Water Electric, Open Beam

Interior

Heating Wood Stove, Wood

Stories 1

Has Basement Yes

Basement None, No Basement

**Exterior** 