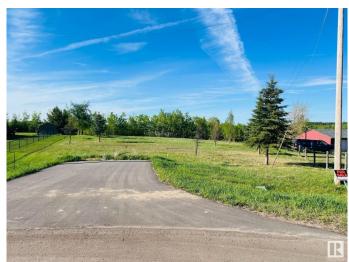

# \$180,000

0 Bedroom, 0.00 Bathroom, Rural on 2.52 Acres

Hillsborough, Rural Sturgeon County, AB

2.52 Acres pie shaped walkout lot in the Hillsborough subdivision! Build your dream home on this lot or hire the seller to construct it for you! only 30 mins from Edmonton.