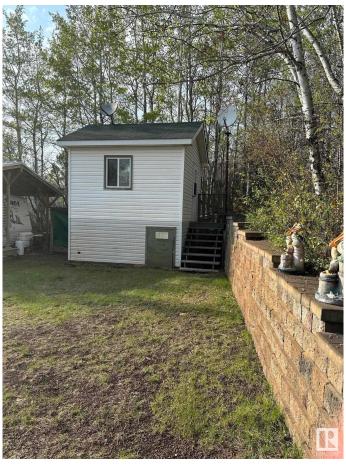

## \$250,000

0 Bedroom, 0.00 Bathroom, Rural on 0.13 Acres

Lac Sante (Two Hills County), Rural Two Hills County, AB

Exceptional lake lot with views of Lac Sante Lake. Only 90 minutes North East of Edmonton. Gated community with year round on-site Park Manager. Pelican bay RV Resort offers Boat Launch and Boat Storage, beautiful sandy private community beach, roped off swimming area, playground area and gazebo, park events, guest rentals, community spirit. This lot is the first lot coming into the Park. There are two RV's with covered decks and a 12x12 bunkhouse. There are trees surrounding the lot for privacy and a firepit in the middle of the lot. Fun for all in this family friendly community.