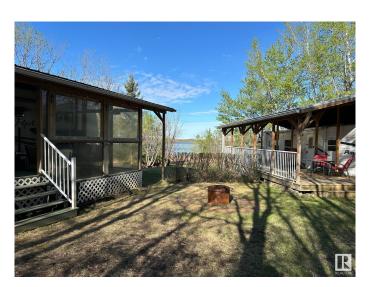

## \$250,000

0 Bedroom, 0.00 Bathroom, Rural on 0.13 Acres

Lac Sante (Two Hills County), Rural Two Hills County, AB

Exceptional lake lot with views of Lac Sante Lake. Only 90 minutes North East of Edmonton. Gated community with year round on-site Park Manager. Pelican bay RV Resort offers Boat Launch and Boat Storage, beautiful sandy private community beach, roped off swimming area, playground area and gazebo, park events, guest rentals, community spirit. This lot is the first lot coming into the Park. There are two RV's with covered decks and a 12x12 bunkhouse. There are trees surrounding the lot for privacy and a firepit in the middle of the lot. Fun for all in this family friendly community.

### **Exterior**

Exterior Features Beach Access, Boating, Fenced, Gated Community, Lake Access

Property, Lake View, Landscaped, Level Land, Low Maintenance

Landscape, Playground Nearby