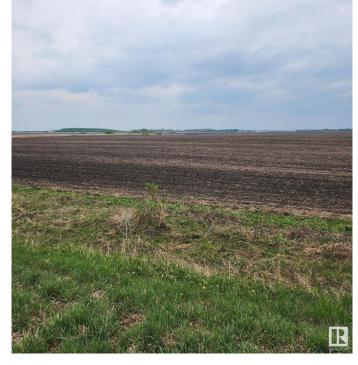

## \$45,000

0 Bedroom, 0.00 Bathroom, Rural on 0.50 Acres

None, Rural Leduc County, AB

"Civil Enforcement Sale" fractured ownership holding property for sale, Where-Is, As-Is. You cannot build or develop this land yourself, it is shared with a larger ownership investment group. This property is 2 portions (0.5 acre) of a communal 535 total ownership portions. The area is Called Royal Links south of Leduc Golf Coarse, managed by S&D Property Development Ltd who controls the project and any land development, rezoning, resale, etc. All information and measurements have been obtained from the Tax Assessment, old MLS, a recent Appraisal and/or assumed, and could not be confirmed. "The measurements represented do not imply they are in accordance with the Residential Measurement Standard in Alberta".