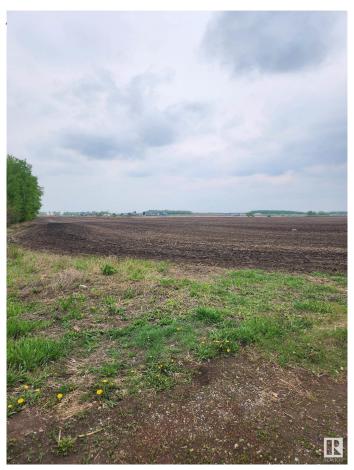

## \$45,000

0 Bedroom, 0.00 Bathroom, Rural on 0.50 Acres

None, Rural Leduc County, AB

"Civil Enforcement Sale" fractured ownership holding property for sale, Where-Is, As-Is. You cannot build or develop this land yourself, it is shared with a larger ownership investment group. This property is 2 portions (0.5 acre) of a communal 535 total ownership portions. The area is Called Royal Links south of Leduc Golf Coarse, managed by S&D Property Development Ltd who controls the project and any land development, rezoning, resale, etc. All information and measurements have been obtained from the Tax Assessment, old MLS, a recent Appraisal and/or assumed, and could not be confirmed. "The measurements represented do not imply they are in accordance with the Residential Measurement Standard in Alberta".