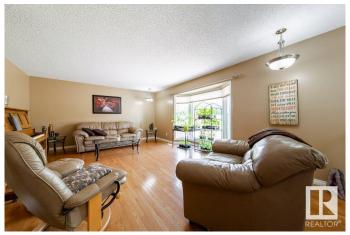

## \$1,130,000

3 Bedroom, 3.50 Bathroom, 2,217 sqft Rural on 136.77 Acres

None, Rural Yellowhead, AB

Horse lovers and hockey fans rejoice! Located 6 miles NE of Edson on pavement, this 136.77-acre property boasts a unique outdoor arena that transforms from a horse riding ring into a winter hockey rink with Zamboni. The 4-bedroom, 4-bath home is upgraded with hardwood, appliances, furnace, and hot water tank. Includes an 85'x46' barn/shop, heated garage, storage shed, and 3-stall carport. Two titles, second serviced site, stock waterers, scenic views, and a large east-facing deck make this the ultimate year-round family and hobby farm property.

### Interior

Interior Features ensuite bathroom

Heating Forced Air-1, Natural Gas

Stories 4

Has Basement Yes

Basement Full, Finished