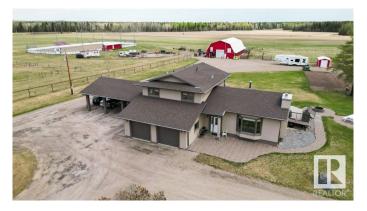

## \$1,130,000

3 Bedroom, 3.50 Bathroom, 2,217 sqft Rural on 136.77 Acres

None, Rural Yellowhead, AB

Horse lovers and hockey fans rejoice! Located 6 miles NE of Edson on pavement, this 136.77-acre property boasts a unique outdoor arena that transforms from a horse riding ring into a winter hockey rink with Zamboni. The 4-bedroom, 4-bath home is upgraded with hardwood, appliances, furnace, and hot water tank. Includes an 85'x46' barn/shop, heated garage, storage shed, and 3-stall carport. Two titles, second serviced site, stock waterers, scenic views, and a large east-facing deck make this the ultimate year-round family and hobby farm property.

Acres 136.77

Year Built 1986

Type Rural

Sub-Type Detached Single Family

Style 4 Level Split

Status Active

#### **Exterior**

Exterior Wood

Exterior Features Cross Fenced, Fenced, Flat Site, Landscaped, Schools, Shopping

Nearby

Construction Wood

Foundation Concrete Perimeter