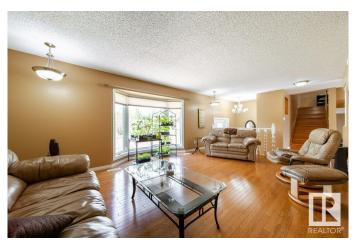

## \$1,130,000

3 Bedroom, 3.50 Bathroom, 2,217 sqft Rural on 136.77 Acres

None, Rural Yellowhead, AB

Horse lovers and hockey fans rejoice! Located 6 miles NE of Edson on pavement, this 136.77-acre property boasts a unique outdoor arena that transforms from a horse riding ring into a winter hockey rink with Zamboni. The 4-bedroom, 4-bath home is upgraded with hardwood, appliances, furnace, and hot water tank. Includes an 85'x46' barn/shop, heated garage, storage shed, and 3-stall carport. Two titles, second serviced site, stock waterers, scenic views, and a large east-facing deck make this the ultimate year-round family and hobby farm property.

### Interior

Interior Features ensuite bathroom

Heating Forced Air-1, Natural Gas

Stories 4

Has Basement Yes

Basement Full, Finished