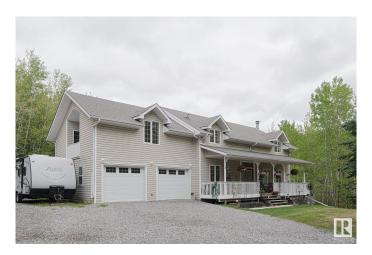

#### \$774,900

4 Bedroom, 3.00 Bathroom, 1,901 sqft Rural on 2.20 Acres

Surrey Lane, Rural Parkland County, AB

Step into this stunning, fully renovated home nestled in a peaceful subdivision just minutes from Edmonton, Spruce Grove, and St. Albert. With a nature retreat feel, this property features treed surroundings, scenic trails, and abundant wildlife. The home includes a heated garage, upgraded kitchen with black stainless appliances and heated tile floors, a vaulted great room with original hardwood, and a luxurious master suite with a private coffee deck. The walkout basement offers spacious living, additional bedrooms, and modern updates throughout. Outside, enjoy a wraparound deck, LED lighting, irrigation system, and a limestone driveway. Close to Muir Lake for fishing and trails, this home blends tranquility with convenience. No detail has been overlooked.