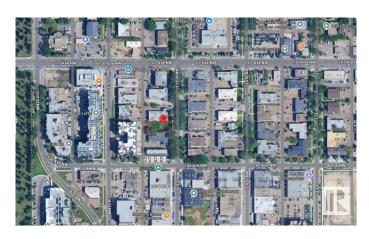

# \$469,995 - 1 10618 115 Street, Edmonton

MLS® #E4437038

#### \$469,995

0 Bedroom, 0.00 Bathroom, Single Family on 0.00 Acres

Queen Mary Park, Edmonton, AB

Strategically located in a rapidly growing neighbourhood, this lot offers exceptional accessibility and strong appeal for multifamily development - zoned for a 30-unit, up to 6 storey multifamily apartment. Just minutes from transit lines and commercial corridors, the site ensures easy commutes and high visibility. The surrounding area features a blend of residential communities, schools/Grant MacEwan, shopping centers, and parks, ideal for attracting long-term tenants. Future residents will benefit from proximity to employment hubs, medical facilities, and lifestyle amenities, while developers will appreciate the areaâ€<sup>™</sup>s stable market rents andrising property values. With ongoing infrastructure improvements and nearby new construction, this location is part of a thriving, upward-trending zone. Whether targeting young professionals, families, or downsizers, the neighborhood's demographics support various unit mixes. This is a rare opportunity to build in a location that balances convenience and livability.

# **Community Information**

| Address     | 1 10618 115 Street |
|-------------|--------------------|
| Area        | Edmonton           |
| Subdivision | Queen Mary Park    |
| City        | Edmonton           |
| County      | ALBERTA            |
| Province    | AB                 |
| Postal Code | T5H 3K8            |
|             |                    |