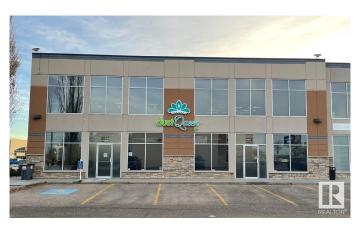

# \$1,689,000 - 2907 Ellwood Drive, Edmonton

MLS® #E4437033

### \$1,689,000

0 Bedroom, 0.00 Bathroom, Office on 0.00 Acres

Ellerslie Industrial, Edmonton, AB

- 5,250 sq.ft.± professionally developed office/warehouse space - Four private offices, open work areas, boardroom/training room, kitchenette, storage/work areas 10'x14' grade level overhead door Corner unit with direct exposure to Ellwood Drive SW - Convenient access to Parsons Road, Ellerslie Road, Gateway Blvd/Calgary Trail, and Anthony Henday Drive

### **Community Information**

| Address     | 2907 Ellwood Drive   |
|-------------|----------------------|
| Area        | Edmonton             |
| Subdivision | Ellerslie Industrial |
| City        | Edmonton             |
| County      | ALBERTA              |
| Province    | AB                   |
| Postal Code | T6X 1N4              |