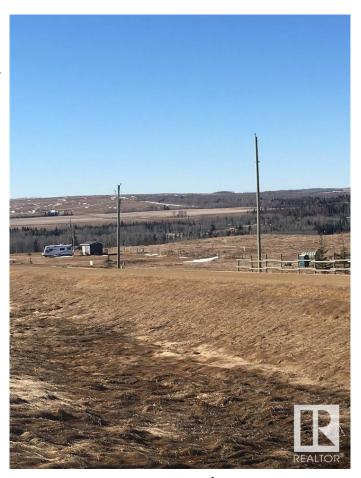

## \$59,900

0 Bedroom, 0.00 Bathroom, Rural on 1.30 Acres

River Ridge Estates\_CWET, Rural Wetaskiwin County, AB

Pigeon Lake Vacant Land. Build your dream home or enjoy an RV lifestyle on this 1.30 acre +/- lot 22 located at River Ridge Estates. Architectural controls, no time restrictions to build and RVs are welcome. Enjoy the breathtaking view, abundance of wild life, playground and private park. Located 5 km south of the Village at Pigeon Lake, overlooking the Pristine Battle River Valley. River Ridge is directly across from the beautiful 18 hole Dorchester golf course. The Edmonton/Calgary corridor is a top economic growth area in Canada. Zoning is Recreational Resort Holdings District. Allows one permanent RV per lot, modular, permanent residences. GST may be applicable.