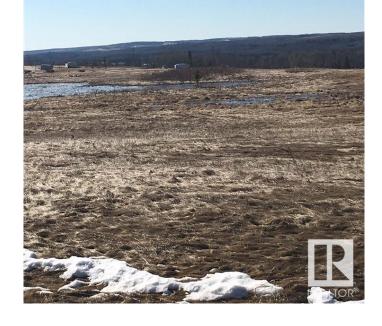

## \$59,900

0 Bedroom, 0.00 Bathroom, Rural on 1.30 Acres

River Ridge Estates\_CWET, Rural Wetaskiwin County, AB

Pigeon Lake Vacant Land. Build your dream home or enjoy an RV lifestyle on this 1.30 acre +/- lot 22 located at River Ridge Estates. Architectural controls, no time restrictions to build and RVs are welcome. Enjoy the breathtaking view, abundance of wild life, playground and private park. Located 5 km south of the Village at Pigeon Lake, overlooking the Pristine Battle River Valley. River Ridge is directly across from the beautiful 18 hole Dorchester golf course. The Edmonton/Calgary corridor is a top economic growth area in Canada. Zoning is Recreational Resort Holdings District. Allows one permanent RV per lot, modular, permanent residences. GST may be applicable.