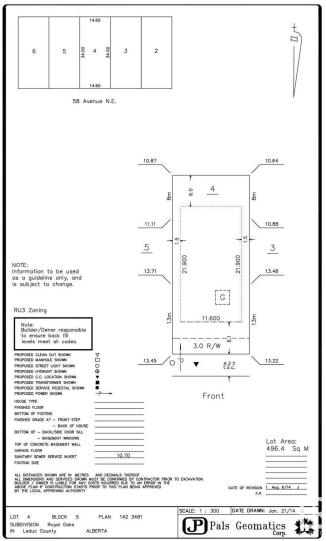

#### \$329,800

0 Bedroom, 0.00 Bathroom, Rural on 0.10 Acres

Royal Oaks\_LEDU, Rural Leduc County, AB

38 pocket-48 ft wide NORTH facing WALK OUT lot in the most sought-after community of Royal Oak surrounded by beautiful million dollar homes, ready for your new Custom dream home. Municipal water & sewer services in this area.Excellent location close to Edmonton, Nisku, Beaumont and Leduc. Accessible to QE2 Highway, Airport, Premium Outlet Mall and 41st Ave sw.

## **Community Information**

| Address     | 3027 58 Ave        |
|-------------|--------------------|
| Area        | Rural Leduc County |
| Subdivision | Royal Oaks_LEDU    |
| City        | Rural Leduc County |
| County      | ALBERTA            |
| Province    | AB                 |
| Postal Code | T4X 0X9            |