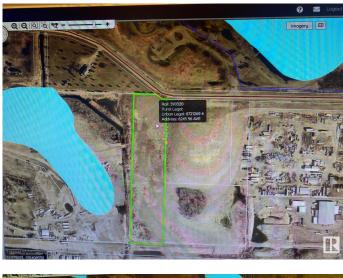

# \$299,900 - 6245 56 Avenue, Wetaskiwin

MLS® #E4436747

#### \$299,900

0 Bedroom, 0.00 Bathroom, Land Commercial on 0.00 Acres

Annexation - 92, Wetaskiwin, AB

Located on the north west end of City of Wetaskiwin, across from the "By the Lake Park", one of Wetaskiwin's treasured parks. This 5.46 acres could be the perfect location for your new business venture! Huge potential here! Level land, on paved street. Lots of room, good frontage and very deep lot.

### **Community Information**

| Address     | 6245 56 Avenue  |
|-------------|-----------------|
| Area        | Wetaskiwin      |
| Subdivision | Annexation - 92 |
| City        | Wetaskiwin      |
| County      | ALBERTA         |
| Province    | AB              |
| Postal Code | T9A 2B3         |