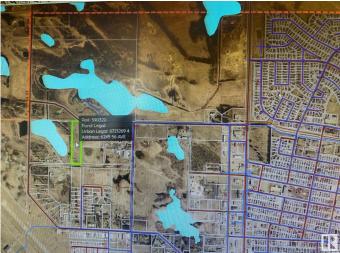

# \$299,900 - 6245 56 Avenue, Wetaskiwin

MLS® #E4436747

#### \$299,900

0 Bedroom, 0.00 Bathroom, Land Commercial on 0.00 Acres

Annexation - 92, Wetaskiwin, AB

Located on the north west end of City of Wetaskiwin, across from the "By the Lake Park", one of Wetaskiwin's treasured parks. This 5.46 acres could be the perfect location for your new business venture! Huge potential here! Level land, on paved street. Lots of room, good frontage and very deep lot.

### **Community Information**

| Address     | 6245 56 Avenue  |
|-------------|-----------------|
| Area        | Wetaskiwin      |
| Subdivision | Annexation - 92 |
| City        | Wetaskiwin      |
| County      | ALBERTA         |
| Province    | AB              |
| Postal Code | T9A 2B3         |