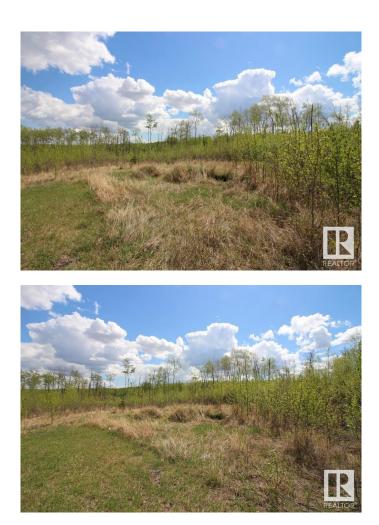

### \$135,000

0 Bedroom, 0.00 Bathroom, Rural on 1.41 Acres

Willow Ridge\_MBON, Rural Bonnyville M.D., AB

The only lot available in Willow Ridge, the Lakeland's premier country residential subdivision. This gently sloping lot would be ideal for a walkout basement. Located in a quiet cul de sac. Willow Ridge features street lighting, a soccer pitch, walking paths and a state of the art playground! Over 30 kms of walking/biking paths are right along the subdivision boundary. Only a short golf cart ride to the Bonnyville Golf & Country Club. Only minutes to numerous lake access points and 7km to town. Seize this opportunity to build your dream home in a prime location.

### Exterior

Exterior Features Cul-De-Sac, Not Fenced, Not Landscaped, Playground Nearby, Sloping Lot