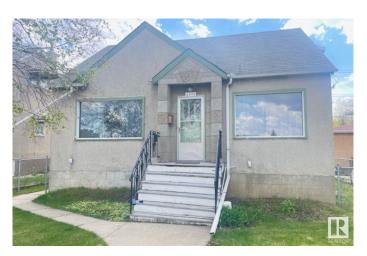

# \$355,000 - 8349 82 Avenue, Edmonton

MLS® #E4436604

## \$355,000

3 Bedroom, 2.00 Bathroom, 1,129 sqft Single Family on 0.00 Acres

King Edward Park, Edmonton, AB

Rent, renovate or redevelop. Large 44 ft x 113 ft lot with South facing yard. Close to shopping, LRT, downtown and more. Finished basement. Single garage. Mostly original condition. For more details please visit the REALTOR's® Website.

### **Exterior**

Exterior Wood, Stucco

Exterior Features Back Lane, Public Transportation, Schools, Shopping Nearby

Roof Asphalt Shingles

Construction Wood, Stucco

Foundation Concrete Perimeter