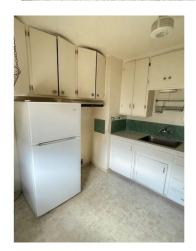

## \$355,000

3 Bedroom, 2.00 Bathroom, 1,129 sqft Single Family on 0.00 Acres

King Edward Park, Edmonton, AB

Rent, renovate or redevelop. Large 44 ft x 113 ft lot with South facing yard. Close to shopping, LRT, downtown and more. Finished basement. Single garage. Mostly original condition. For more details please visit the REALTOR's® Website.

# Interior

Appliances See Remarks

Heating Forced Air-1, Natural Gas

Stories 2

Has Basement Yes

Basement Full, Finished