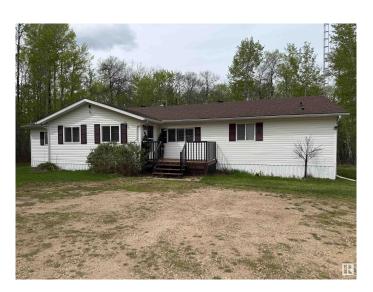

## \$389,000

3 Bedroom, 2.00 Bathroom, 2,192 sqft Single Family on 0.00 Acres

Athabasca Town, Athabasca Town, AB

Spacious Bungalow on 3.11 Acres – Century Estates This well-maintained four-bedroom, two bathroom bungalow sits on a beautifully treed 3.11-acre lot in the peaceful Century Estates subdivision, just minutes from Athabasca. Inside, the home offers a bright, open layout with lofted ceilings, tasteful updates, and a cozy yet spacious feel. The primary suite is set apart from the two additional bedrooms—ideal for families wanting both connection and privacy. Step out onto the deck to enjoy views of nature and regular visits from local wildlife. Surrounded by peace and quiet, it's hard to believe you're so close to town.

## **Community Information**

Address 653022 Range Road 224

Area Athabasca Town
Subdivision Athabasca Town
City Athabasca Town

County ALBERTA

Province AB

Postal Code T0G 0R0

**Amenities** 

Amenities Deck, Fire Pit, Gazebo, Vaulted Ceiling, Vinyl Windows

Parking Double Garage Detached, Front Drive Access

Interior

Interior Features ensuite bathroom

Appliances Dishwasher-Built-In, Dryer, Fan-Ceiling, Garage Opener, Microwave

Hood Fan, Refrigerator, Stove-Electric, Washer, Water Softener,