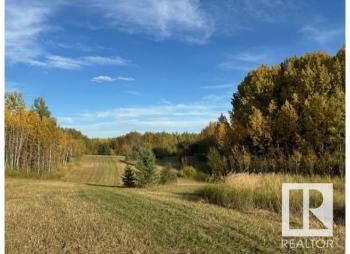

## \$395,000

0 Bedroom, 0.00 Bathroom, Rural on 78.00 Acres

None, Rural Smoky Lake County, AB

AMAZING 78 ACRES of ROLLING HILLS and TREES, just 10 minutes north of the Town of Smoky Lake and all on paved roads. Incredible opportunity to purchase land for recreational purposes or build your DREAM HOME. Natural openings exist on the property, while remaining completely surrounded by nature. Trails have been established, allowing for easy navigation around the property. Power is at the property line and a gas line exists on the property. This virgin land is a rare find. PRIVATE and SECLUDED, all kinds of wildlife bless this exceptional piece of property. A 10 acre piece is subdividable off of the 78 acres, thus creating additional options. BONUS...Hanmore Lake is only 5 minutes north. This small piece of heaven awaits!!