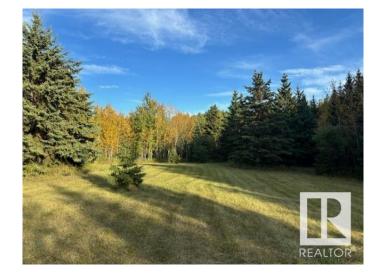

## \$395,000

0 Bedroom, 0.00 Bathroom, Rural on 78.00 Acres

None, Rural Smoky Lake County, AB

AMAZING 78 ACRES of ROLLING HILLS and TREES, just 10 minutes north of the Town of Smoky Lake and all on paved roads. Incredible opportunity to purchase land for recreational purposes or build your DREAM HOME. Natural openings exist on the property, while remaining completely surrounded by nature. Trails have been established, allowing for easy navigation around the property. Power is at the property line and a gas line exists on the property. This virgin land is a rare find. PRIVATE and SECLUDED, all kinds of wildlife bless this exceptional piece of property. A 10 acre piece is subdividable off of the 78 acres, thus creating additional options. BONUS...Hanmore Lake is only 5 minutes north. This small piece of heaven awaits!!