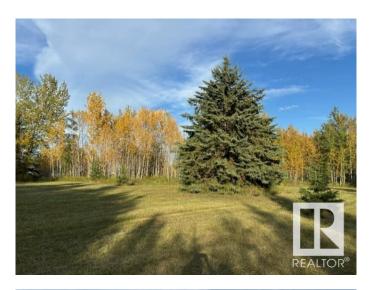

## \$395,000

0 Bedroom, 0.00 Bathroom, Rural on 78.00 Acres

None, Rural Smoky Lake County, AB

AMAZING 78 ACRES of ROLLING HILLS and TREES, just 10 minutes north of the Town of Smoky Lake and all on paved roads. Incredible opportunity to purchase land for recreational purposes or build your DREAM HOME. Natural openings exist on the property, while remaining completely surrounded by nature. Trails have been established, allowing for easy navigation around the property. Power is at the property line and a gas line exists on the property. This virgin land is a rare find. PRIVATE and SECLUDED, all kinds of wildlife bless this exceptional piece of property. A 10 acre piece is subdividable off of the 78 acres, thus creating additional options. BONUS...Hanmore Lake is only 5 minutes north. This small piece of heaven awaits!!