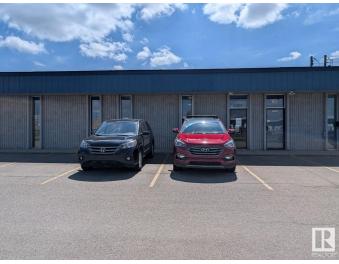

#### \$0

0 Bedroom, 0.00 Bathroom, Industrial on 0.00 Acres

Bonaventure Industrial, Edmonton, AB

2,500 sqft industrial warehouse with front office for lease in Bonaventure Industrial. Zoned IM with a large gravel yard and easy access to St. Albert Trail & Yellowhead. Features include 100 amp single phase 120 volt electrical, 1 private office, a reception area, furnace room, two washrooms, and a 12' x 14' dock level overhead door. \$3,300/month plus GST & utilities. Available July 1, 2025.