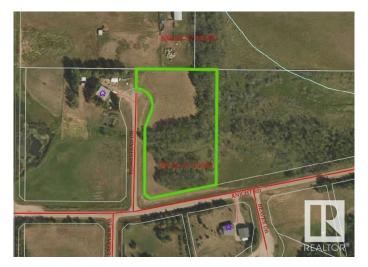

## \$44,500

0 Bedroom, 0.00 Bathroom, Rural on 2.59 Acres

Poirier Subdivision, Rural St. Paul County, AB

"Discover Your Slice of Serenity: 2.59 acres of Endless Possibilities" Welcome to an extraordinary opportunity nestled in a tranquil subdivision at Lower Therien Lake. This stunning 2.59 acre parcel is more than just a plot, it's a canvas for dreams, where nature meets convenience & adventure awaits right outside your door. Build a serene getaway or invest for your future, this generous space allows for creativity to flourish.

#### **Exterior**

Exterior Features Corner Lot, Treed Lot