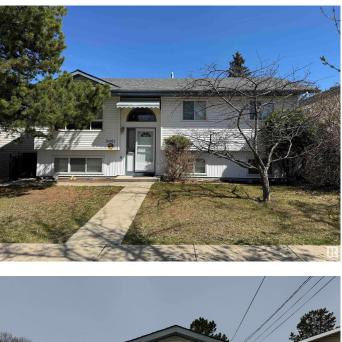

#### \$369,900

4 Bedroom, 2.50 Bathroom, 1,057 sqft Single Family on 0.00 Acres

Drayton Valley, Drayton Valley, AB

This wonderful property shows a "10" and is ready for you to move right in (and quick possession too!). This home offers over 2113 sq ft living space with 5 BR's and 2.5 baths and it's nestled on a quiet mature residential street. There is in-floor heating in the 24'x20' garage for those chilly days and central AC to cool you off on those hot summer nights! There are French doors that lead out onto the large 21'x11' deck with storage underneath and a cement pad to park any size RV. There have been a few updates made over the years such as shingles, furnace, HWT, carpets, doors, etc. The kitchen has ample oak cabinets, a nice peninsula and downstairs there is a second set of oak cabinets which could be used as a wet bar area or possibly a second kitchen. The landscaping has been done very nicely and easy to maintain. This home shows the pride of ownership and has been maintained very well.

#### **Essential Information**

| MLS® #     | E4436206  |
|------------|-----------|
| Price      | \$369,900 |
| Bedrooms   | 4         |
| Bathrooms  | 2.50      |
| Full Baths | 2         |

| Half Baths     | 1                      |
|----------------|------------------------|
| Square Footage | 1,057                  |
| Acres          | 0.00                   |
| Year Built     | 1991                   |
| Туре           | Single Family          |
| Sub-Type       | Detached Single Family |
| Style          | Bi-Level               |
| Status         | Active                 |
|                |                        |