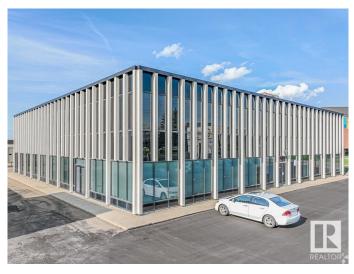

#### **\$0**

0 Bedroom, 0.00 Bathroom, Office on 0.00 Acres

Mcintyre Industrial, Edmonton, AB

970 sq ft net area, beautiful office space on 2nd floor with living Plants throughout the common areas, Southside office right on 51 ave close to Sherwood park freeway, Whitemud freeway, Anthony Henday and a bus stop right in front of the office. Several demising options starting at approximately 857 sq ft all the way up to 2,755 sq ft.