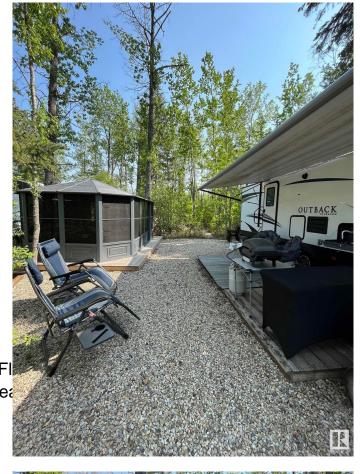

#### \$139,900

0 Bedroom, 0.00 Bathroom, Rural on 0.10 Acres

The Ridge (Parkland), Rural Parkland County, AB

YOUR STAYCATION AWAITS! Welcome to the Ridge, at Pineridge Golf & RV resort near Lake Wabamum. Lot 37 lot is a large 4488 square foot lot, fully landscaped backing onto a natural green space and a beautiful water feature on the 8th hole of the Pineridge golf course. Surrounded by mature trees, this beautiful RV lot includes a large 12' x 18' solarium, custom deck and retaining wall, garden shed, custom firewood shelter and secluded fire pit! The Ridge is a gated community featuring full hookups (septic/water/50 amp power), lots of amenities such as pickleball/tennis court, multiple clubhouses, gym, guesthouse, and a beautiful 12 hole golf course. Located only 45 minutes from Edmonton and minutes from Lake Wabamum, camping and lake life has never been easier. If you are looking for a place to create great memories, look no further, as the Pineridge community is like no other!