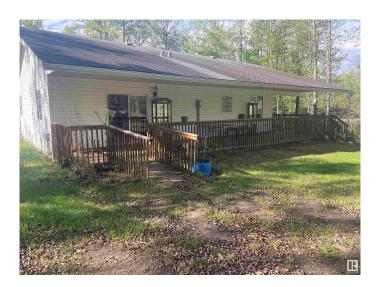

### \$295,000

2 Bedroom, 2.00 Bathroom, 1,281 sqft Rural on 0.61 Acres

Fork Lake Estates, Rural Lac La Biche County, AB

Welcome to Fork Lake!!! This 1280 sq. ft. bungalow sits on just over half an acre, it's private, treed and fully serviced. This 2 bedroom 2 bathroom bungalow has an open concept floor plan with custom kitchen. Enjoy the covered wrap around deck, plus the home is wheelchair accessible. Just a short distance from the sandy beach, making it perfect for boating and seadooing. Because of the location of the property, it is also great for quadding and sledding in the winter. Property is being sold "AS IS" "WHERE IS"

**Exterior** 

Exterior Wood

Exterior Features Level Land, Partially Landscaped, Treed Lot

Construction Wood

Foundation Insulated Concrete Form