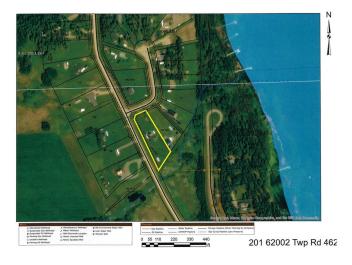

# **Community Information**

Address 201 62002 Twp 462a

Area Rural Wetaskiwin County

Subdivision Heritage Estates\_CWET

City Rural Wetaskiwin County

County ALBERTA

Province AB

Postal Code T0C 0T0