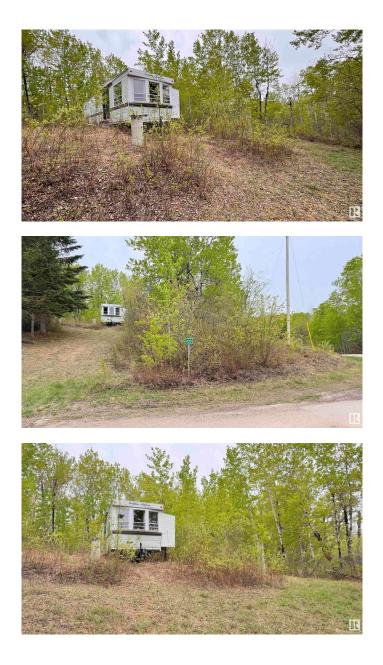

### \$37,900

0 Bedroom, 0.00 Bathroom, Rural on 0.47 Acres

Upper Mann Lake, Rural St. Paul County, AB

Escape to tranquility with this nearly half an acre of beautifully treed land. The property is slightly cleared with a power pole near by that used to be connected, new owner will need to connect new power. Included with this beautiful location is a 38MS presidential park model with approximately 500ftÂ<sup>2</sup> of living space (37x14). The bathroom is spacious with a regular size toilet, bedroom can fit a 60"x74" queen bed, oak flooring and cabinets which are a no staple structure, patio doors off the kitchen, 2"x3" side wall framing and cathedral style raised ceiling in the living area. Also features U.V. shield on siding, EPDM rubber roof, flooring is glued and screwed to 2"x4" main floor framing. Many awning style windows, 49G water holding tank, 10G water heater, 40,000BTU furnace and so much more. There is also large concrete piles where someone was once going to build a house, 4 of them are directly outside the patio doors which may make a good future deck. So many possibilities for one great price!