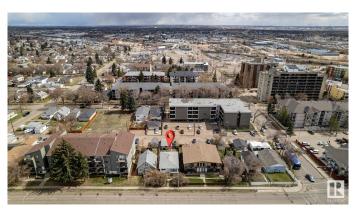

# \$237,500 - 12917 66 Street, Edmonton

MLS® #E4435969

#### \$237,500

3 Bedroom, 1.00 Bathroom, 1,442 sqft Single Family on 0.00 Acres

Belvedere, Edmonton, AB

INVESTOR ALERT! This is your chance to secure a prime redevelopment opportunity in a growing area with RA8 zoning (Apartment Zoning) â€" ideal for future multi-family development. Situated on a 33 ft x 132 ft lot, this property is being sold at land value, making it a perfect buy-and-hold opportunity. Currently occupied by long-term tenants, you can earn income while planning your next build. An oversized single garage adds additional value and utility. Located steps from public transportation, close to schools, and minutes from Londonderry Mall, Clareview, and the Commonwealth Rec Centre. This property offers convenience, strong future potential, and a strategic location for your next investment. Don't miss out!

# **Community Information**

Address 12917 66 Street

Area Edmonton
Subdivision Belvedere
City Edmonton
County ALBERTA

Province AB

Postal Code T5C 0A6