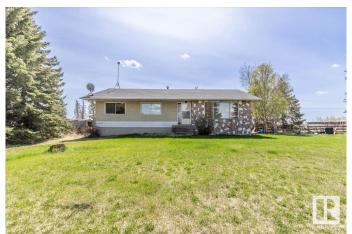

# \$1,999,000

4 Bedroom, 1.50 Bathroom, 1,495 sqft Rural on 158.97 Acres

None, Rural Leduc County, AB

158.97 Acres with a 1494sq/ft home right on pavement very close to Leduc, Beaumont, and The Edmonton International Airport. The Main Home has 4 Bedrooms, 2 Bathrooms, the Kitchen, and Living room all on the main floor. The Full Basement is not finished but does have a concrete foundation and floor. This is a fantastic location and lends to a variety of potential uses.

Year Built 1964

Type Rural

Sub-Type Detached Single Family

Style Raised Bungalow

Status Active