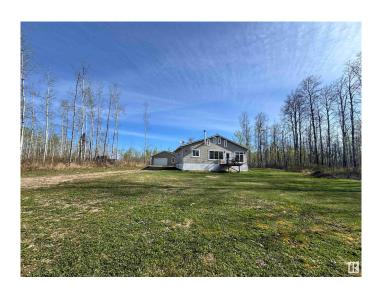

### \$329,888

3 Bedroom, 1.00 Bathroom, 1,200 sqft Rural on 1.31 Acres

Skeleton Lake, Rural Athabasca County, AB

Welcome to Life at Skeleton Lake, Located just minutes away from the waterfront . This 3 Bedroom 1 bathroom cabin sits high up on 1.3 acres and has a DOUBLE HEATED SHOP that measures 36x36. Skelton lake and the golf course are short walk away. This is a great destination to get away to in the summer or winter or take up residence year round. New water softner installed last year. With over 1200 square feet of open concept living space and vaulted ceilings. The private backyard is perfect for entertaining and features a huge deck, an awesome in ground fire pit area to enjoy sooooo many evenings with family and friends.

#### **Essential Information**

MLS® # E4435871 Price \$329,888

Bedrooms 3

Bathrooms 1.00

Full Baths 1

Square Footage 1,200

Acres 1.31

Year Built 2020