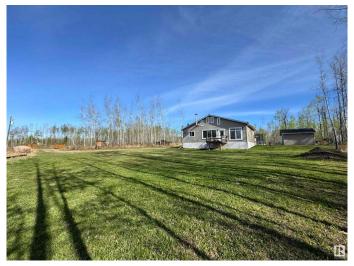

### \$329,888

3 Bedroom, 1.00 Bathroom, 1,200 sqft Rural on 1.31 Acres

Skeleton Lake, Rural Athabasca County, AB

Welcome to Life at Skeleton Lake, Located just minutes away from the waterfront . This 3 Bedroom 1 bathroom cabin sits high up on 1.3 acres and has a DOUBLE HEATED SHOP that measures 36x36. Skelton lake and the golf course are short walk away. This is a great destination to get away to in the summer or winter or take up residence year round. New water softner installed last year. With over 1200 square feet of open concept living space and vaulted ceilings. The private backyard is perfect for entertaining and features a huge deck, an awesome in ground fire pit area to enjoy sooooo many evenings with family and friends.