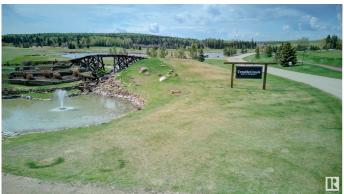

## \$170,000

0 Bedroom, 0.00 Bathroom, Rural on 0.11 Acres

Trestle Creek Golf Resort, Rural Parkland County, AB

TRESTLE CREEK GOLF & RV RESORT â€" YEAR ROUND FAMILY FUN. This one-of-a-kind luxury 4 SEASON, family recreational & golf resort is only 45 minutes west of Edmonton. Add a park model home or use for your RV. This specific lot is in the gated Edgewater Park area, which is the CLOSEST area to the WATERSLIDES. ZIPLINING, WATERSKIING, SANDY BEACH, PICNIC area and PLAYGROUND. Nearby you will also find TENNIS courts, PICKLEBALL courts, BASKETBALL nets, and a BASEBALL field, and don't forget GOLF. WINTER ACTIVITIES are just as exciting. This PIE-SHAPED lot is elevated and BACKS ONTO the 9th HOLE. NEWLY ASPHALTED ROADS. FUTURE RESORT PLANS include a RECREATION CENTRE, CLUBHOUSE, **EQUESTRIAN CENTRE and a BOUTIQUE** HOTEL. The lot next door is also for sale...Tell your family or friends and you can both experience EVERLASTING FAMILY MEMORIES. Seize this opportunity before its gone.