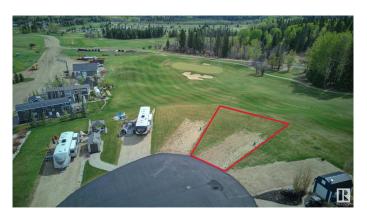

## \$170,000

0 Bedroom, 0.00 Bathroom, Rural on 0.11 Acres

Trestle Creek Golf Resort, Rural Parkland County, AB

TRESTLE CREEK GOLF & RV RESORT â€" YEAR ROUND FAMILY FUN. This one-of-a-kind luxury 4 SEASON, family recreational & golf resort is only 45 minutes west of Edmonton. Add a park model home or use for your RV. This specific lot is in the gated Edgewater Park area, which is the CLOSEST area to the WATERSLIDES. ZIPLINING, WATERSKIING, SANDY BEACH, PICNIC area and PLAYGROUND. Nearby you will also find TENNIS courts, PICKLEBALL courts, BASKETBALL nets, and a BASEBALL field, and don't forget GOLF. WINTER ACTIVITIES are just as exciting. This PIE-SHAPED lot is elevated and BACKS ONTO the 9th HOLE. NEWLY ASPHALTED ROADS. FUTURE RESORT PLANS include a RECREATION CENTRE, CLUBHOUSE, **EQUESTRIAN CENTRE and a BOUTIQUE** HOTEL. The lot next door is also for sale...Tell your family or friends and you can both experience EVERLASTING FAMILY MEMORIES. Seize this opportunity before its gone.