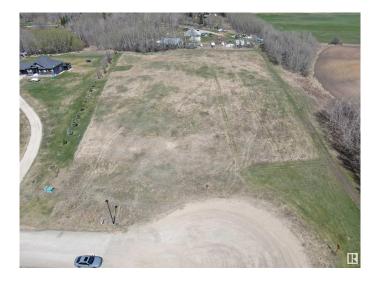

## \$377,000

0 Bedroom, 0.00 Bathroom, Rural on 2.74 Acres

Graminia Country Estates, Rural Parkland County, AB

Prime 2.74 acres lot is located in a cul-de-sac at the end road of Graminia Country Estates. The back of the lot is treed and East side is adjacent to a neighbor's field.