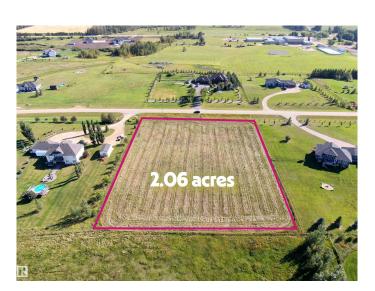

## \$263,000

0 Bedroom, 0.00 Bathroom, Rural on 2.06 Acres

Graminia Country Estates, Rural Parkland County, AB

Great opportunity to own 2.06 acres lot in paved subdivision of Graminia County Estates. It's conveniently located close to Graminia Community School (K-9). Property is backing onto neighbor's pasture.

# **Essential Information**

MLS® # E4435753 Price \$263,000

Bathrooms 0.00
Acres 2.06
Type Rural

Sub-Type Vacant Lot/Land

Status Active

Address 8 51109 Rge Road 271
Area Rural Parkland County
Subdivision Graminia Country Estates