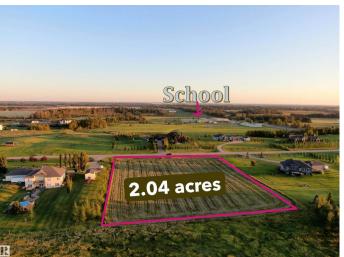

## \$263,000

0 Bedroom, 0.00 Bathroom, Rural on 2.06 Acres

Graminia Country Estates, Rural Parkland County, AB

Great opportunity to own 2.06 acres lot in paved subdivision of Graminia County Estates. It's conveniently located close to Graminia Community School (K-9). Property is backing onto neighbor's pasture.