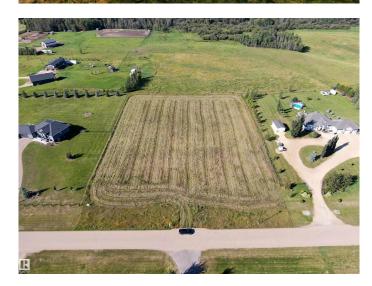

## \$263,000

0 Bedroom, 0.00 Bathroom, Rural on 2.06 Acres

Graminia Country Estates, Rural Parkland County, AB

Great opportunity to own 2.06 acres lot in paved subdivision of Graminia County Estates. It's conveniently located close to Graminia Community School (K-9). Property is backing onto neighbor's pasture.