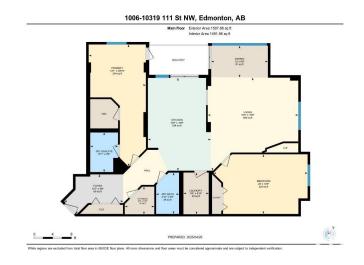

### \$359,900

2 Bedroom, 2.00 Bathroom, 1,492 sqft Condo / Townhouse on 0.00 Acres

Downtown (Edmonton), Edmonton, AB

Welcome to this 1491.96sq ft, 2 bedroom on the 10th floor in Alta Vista in rail town. Right across the street from Grant McEwan. just a short walk to grocery store and other amenities. Nice view of downtown through large windows. Open concept design of kitchen, living room with good size of dining area. Master bedroom with 3 piece bath and walk in closet. It have storage room, laundry room and second large size bedroom on the same level. Have a nice balcony and door to the balcony from master bedroom, kitchen and dining room. Good size kitchen have pots & pan drawers with raised eating bar. This unit have one underground parking.

#### **Essential Information**

MLS® # E4435684

Price \$359,900

Bedrooms 2

Bathrooms 2.00

Full Baths 2

Square Footage 1,492

Acres 0.00