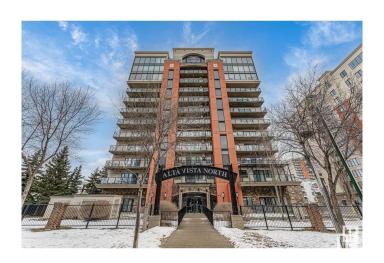

### \$359,900

2 Bedroom, 2.00 Bathroom, 1,492 sqft Condo / Townhouse on 0.00 Acres

Downtown (Edmonton), Edmonton, AB

Welcome to this 1491.96sq ft, 2 bedroom on the 10th floor in Alta Vista in rail town. Right across the street from Grant McEwan. just a short walk to grocery store and other amenities. Nice view of downtown through large windows. Open concept design of kitchen, living room with good size of dining area. Master bedroom with 3 piece bath and walk in closet. It have storage room, laundry room and second large size bedroom on the same level. Have a nice balcony and door to the balcony from master bedroom, kitchen and dining room. Good size kitchen have pots & pan drawers with raised eating bar. This unit have one underground parking.

#### **Exterior**

Exterior Concrete, Brick, Stucco

Exterior Features Golf Nearby, Landscaped, Public Transportation, Shopping Nearby,

View City, View Downtown

Roof Asphalt Shingles

Construction Concrete, Brick, Stucco