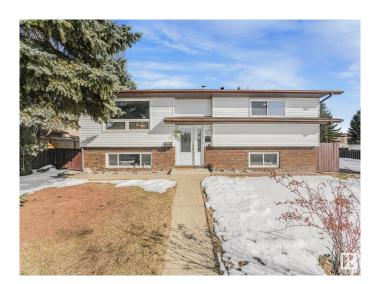

## \$400,000

4 Bedroom, 2.00 Bathroom, 1,058 sqft Single Family on 0.00 Acres

Dunluce, Edmonton, AB

The wait is over! This beautifully maintained bi-level home offers 3+1 bedrooms and 2 bathrooms, perfect for families or those needing extra space. Recent updates include newer roof, windows fence and deck. The fully finished basement presents great potential for an in-law suite. Outside, you'II find a spacious, fenced yard with fruit trees and room for RV parking. The oversized double garage is ideal for a workshop or additional storage.

#### **Exterior**

Exterior Wood, Stucco

Exterior Features Back Lane, Fenced, Playground Nearby, See Remarks

Roof Asphalt Shingles

Construction Wood, Stucco

Foundation Concrete Perimeter