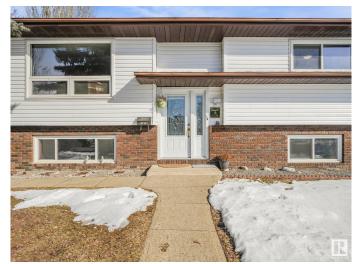

## \$400,000

4 Bedroom, 2.00 Bathroom, 1,058 sqft Single Family on 0.00 Acres

Dunluce, Edmonton, AB

The wait is over! This beautifully maintained bi-level home offers 3+1 bedrooms and 2 bathrooms, perfect for families or those needing extra space. Recent updates include newer roof, windows fence and deck. The fully finished basement presents great potential for an in-law suite. Outside, you'II find a spacious, fenced yard with fruit trees and room for RV parking. The oversized double garage is ideal for a workshop or additional storage.

#### **Exterior**

Exterior Wood, Stucco

Exterior Features Back Lane, Fenced, Playground Nearby, See Remarks

Roof Asphalt Shingles

Construction Wood, Stucco

Foundation Concrete Perimeter