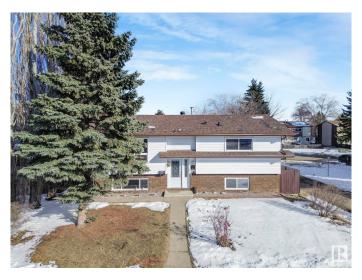

## \$400,000

4 Bedroom, 2.00 Bathroom, 1,058 sqft Single Family on 0.00 Acres

Dunluce, Edmonton, AB

The wait is over! This beautifully maintained bi-level home offers 3+1 bedrooms and 2 bathrooms, perfect for families or those needing extra space. Recent updates include newer roof, windows fence and deck. The fully finished basement presents great potential for an in-law suite. Outside, you'II find a spacious, fenced yard with fruit trees and room for RV parking. The oversized double garage is ideal for a workshop or additional storage.

#### **Exterior**

Exterior Wood, Stucco

Exterior Features Back Lane, Fenced, Playground Nearby, See Remarks

Roof Asphalt Shingles

Construction Wood, Stucco

Foundation Concrete Perimeter