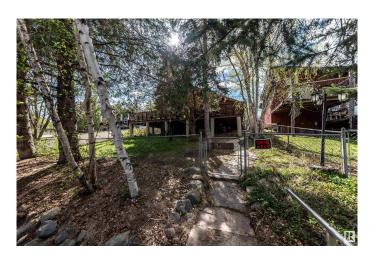

### \$260,000

2 Bedroom, 1.00 Bathroom, 1,176 sqft Rural on 0.14 Acres

West Cove, Rural Lac Ste. Anne County, AB

Here is a home that looks and feels like country living. Cedar Bungalow with a double detached garage, fenced yard, Wrap around deck and a screened in porch area. Inside you will find that country flair with cedar T&G vaulted ceiling, a spacious living room with feature rock wall and wood burning fireplace, large kitchen with loads of cabinets, built in oven and countertop stove, and a dining area. Patio doors leads to the front deck for summer enjoyment. 2 bedrooms and a full bath and laundry area off the back. This home is located in the Summer Village of West Cove, off the shores of Lac Ste Anne, and only blocks to the large park/playground and boat launch area. 40 minutes to West Edmonton. Enjoy recreational living year round.

#### **Exterior**

Exterior Wood

Exterior Features Back Lane, Fenced, Hillside, Playground Nearby, Recreation Use, Treed

Lot

Construction Wood Foundation Piling