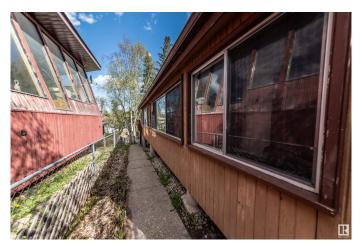

### \$260,000

2 Bedroom, 1.00 Bathroom, 1,176 sqft Rural on 0.14 Acres

West Cove, Rural Lac Ste. Anne County, AB

Here is a home that looks and feels like country living. Cedar Bungalow with a double detached garage, fenced yard, Wrap around deck and a screened in porch area. Inside you will find that country flair with cedar T&G vaulted ceiling, a spacious living room with feature rock wall and wood burning fireplace, large kitchen with loads of cabinets, built in oven and countertop stove, and a dining area. Patio doors leads to the front deck for summer enjoyment. 2 bedrooms and a full bath and laundry area off the back. This home is located in the Summer Village of West Cove, off the shores of Lac Ste Anne, and only blocks to the large park/playground and boat launch area. 40 minutes to West Edmonton. Enjoy recreational living year round.

#### **Exterior**

Exterior Wood

Exterior Features Back Lane, Fenced, Hillside, Playground Nearby, Recreation Use, Treed

Lot

Construction Wood Foundation Piling