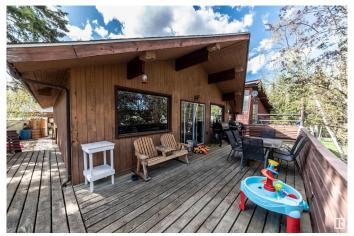

### \$260,000

2 Bedroom, 1.00 Bathroom, 1,176 sqft Rural on 0.14 Acres

West Cove, Rural Lac Ste. Anne County, AB

Here is a home that looks and feels like country living. Cedar Bungalow with a double detached garage, fenced yard, Wrap around deck and a screened in porch area. Inside you will find that country flair with cedar T&G vaulted ceiling, a spacious living room with feature rock wall and wood burning fireplace, large kitchen with loads of cabinets, built in oven and countertop stove, and a dining area. Patio doors leads to the front deck for summer enjoyment. 2 bedrooms and a full bath and laundry area off the back. This home is located in the Summer Village of West Cove, off the shores of Lac Ste Anne, and only blocks to the large park/playground and boat launch area. 40 minutes to West Edmonton. Enjoy recreational living year round.

#### **Amenities**

Features Crawl Space, Deck, Lake Privileges, Vaulted Ceiling