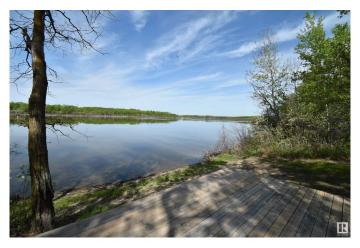

### \$89,900

1 Bedroom, 1.00 Bathroom, 200 sqft Rural on 0.50 Acres

Lottie Lake Estate, Rural St. Paul County, AB

Serene, 3 Season Lakefront Retreat on 0.5 Acres with MUNICIPAL WATER at Lottie Lake - The property features a cozy small cottage with an attached RV, offering comfortable sleeping quarters. This setup provides flexibility and space for family and friends, making it perfect for weekend getaways or extended stays. Also, take advantage of the added convenience of a dedicated shower house, adding a touch of modern comfort to your rustic retreat. Surrounded by mature trees, enjoy privacy and a peaceful, natural setting. It's the perfect escape from the hustle and bustle of city life. Despite its secluded setting, this gem is just 2 hrs from Edmonton and 15 minutes from St. Paul for essential amenities and services, providing the perfect balance of seclusion and convenience. This unique lakefront property at Lottie Lake is a rare find, offering a perfect retreat for those who value privacy, nature, and relaxation. Don't miss the opportunity to own this serene slice of paradise.