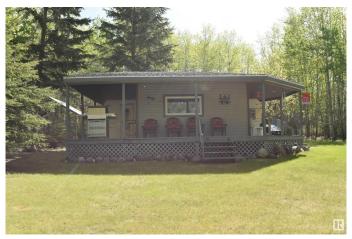

### \$89,900

1 Bedroom, 1.00 Bathroom, 200 sqft Rural on 0.50 Acres

Lottie Lake Estate, Rural St. Paul County, AB

Serene, 3 Season Lakefront Retreat on 0.5 Acres with MUNICIPAL WATER at Lottie Lake - The property features a cozy small cottage with an attached RV, offering comfortable sleeping quarters. This setup provides flexibility and space for family and friends, making it perfect for weekend getaways or extended stays. Also, take advantage of the added convenience of a dedicated shower house, adding a touch of modern comfort to your rustic retreat. Surrounded by mature trees, enjoy privacy and a peaceful, natural setting. It's the perfect escape from the hustle and bustle of city life. Despite its secluded setting, this gem is just 2 hrs from Edmonton and 15 minutes from St. Paul for essential amenities and services, providing the perfect balance of seclusion and convenience. This unique lakefront property at Lottie Lake is a rare find, offering a perfect retreat for those who value privacy, nature, and relaxation. Don't miss the opportunity to own this serene slice of paradise.