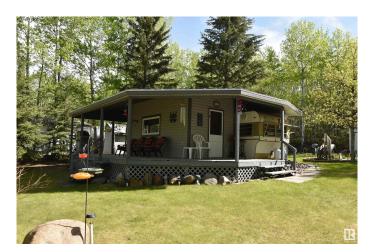

### \$89,900

1 Bedroom, 1.00 Bathroom, 200 sqft Rural on 0.50 Acres

Lottie Lake Estate, Rural St. Paul County, AB

Serene, 3 Season Lakefront Retreat on 0.5 Acres with MUNICIPAL WATER at Lottie Lake - The property features a cozy small cottage with an attached RV, offering comfortable sleeping quarters. This setup provides flexibility and space for family and friends, making it perfect for weekend getaways or extended stays. Also, take advantage of the added convenience of a dedicated shower house, adding a touch of modern comfort to your rustic retreat. Surrounded by mature trees, enjoy privacy and a peaceful, natural setting. It's the perfect escape from the hustle and bustle of city life. Despite its secluded setting, this gem is just 2 hrs from Edmonton and 15 minutes from St. Paul for essential amenities and services, providing the perfect balance of seclusion and convenience. This unique lakefront property at Lottie Lake is a rare find, offering a perfect retreat for those who value privacy, nature, and relaxation. Don't miss the opportunity to own this serene slice of paradise.